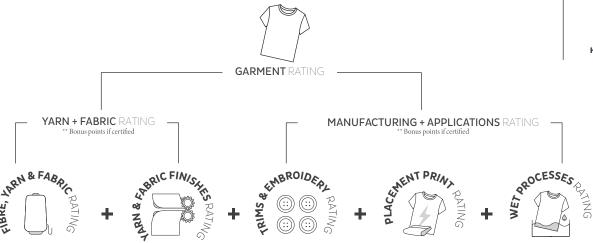

# **CIEL TEXTILE ECO-INDEX**



The CIEL Textile Eco-Index is our internal rating system which asses sustainability aspects of our products.

#### WHY ECO- INDEX?

It allows us to assist and educate our creative teams designing responsible products and drive our clients to make the right choice.

### THE RATINGS ARE BASED ON:

- **01** Our Expertise
- **02** The different processes and their impact
- **03** Recognised accreditations (GOTS, Oeko-Tex)
- 04 HIGG Materials -Higg MSI, Higg FEM, Higg FSLM

## **OUR RATING CALCULATIONS:**



### **OUR COLOUR CODING SYSTEM**





**ECO INDEX** 

Cumulative Score of Materials and Processes

SCAN HERE